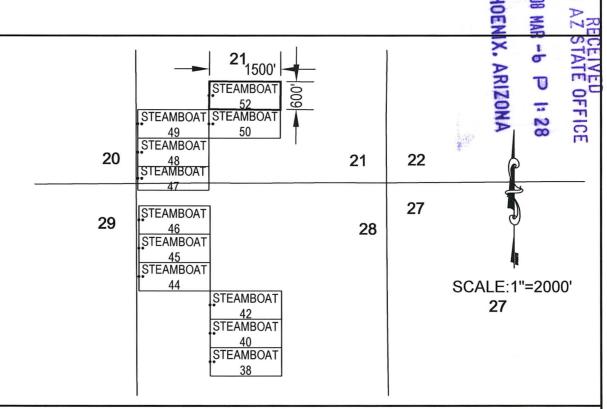

Box Number= A715188

Claim Begin-End: AMC314545-AMC314613

**4 Annual Filings** 

| Receipt No. | 341391 |
|-------------|--------|
| Trans No.   | 359313 |

LEAD FILE # AMC315168 AMC314545

AMC 66892; AMC 48023/AMC 253273

AMC289373: AMC325895: AMC138158

AMC1186, AMC45684, AMC46919 AMC 345188; AMC 344 757. AMC 345121; AMC 141486; AMC 303735; AMC 315170;

AMC 345354; AMC 277468; AMC 333067; AMC 312984; AMC 315168; AMC 316548

AMC 299632 - AMC 338178 : ÁMC 353756 - AMC 344652 - AMC 344575 : AMC 345629 AMC Number Code Amount <u>100°</u> 67284 482 67286-67318 33*0*0° 482 67321-67346 260000 482 67428-67439 482 1200° 67441 482 10000 67443 -67457 482 150000 67459-67536 7800°° 482 67538-67540 482 300°° <u> 138158 - 138161</u> 400°° 482 141524-141555 482 3200°°