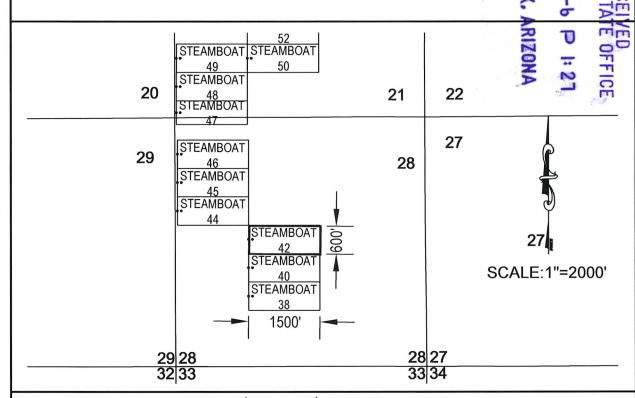

Box Number= A715188

Claim Begin-End: AMC314545-AMC314613

**4 Annual Filings** 

| Receipt No. | 341391 |
|-------------|--------|
| Trans No.   | 359313 |

LEAD FILE # AMC315168 AMC314545

AMC 66892; AMC 48023/AMC 253273