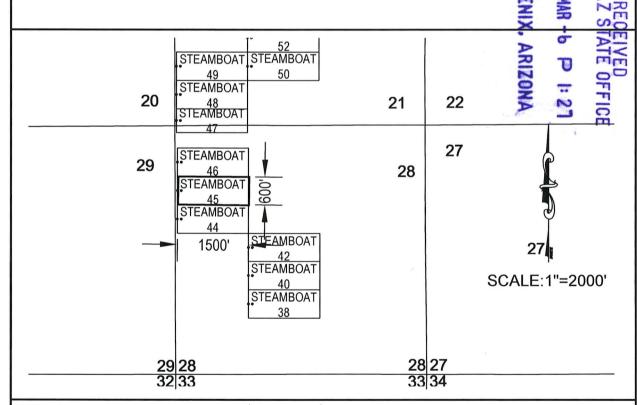

## Notice of Intent to Hold and Payment of Annual Claim Maintenance Fees Gila County, Ray Complex

This will serve as notice that ASARCO Incorporated, whose address for purposes of this filing is P.O. Box 5747, Tucson, Arizona 85703-0747, intends to hold the mining claims and/or mill sites described in Exhibit A attached hereto for the assessment year ending at 12 o'clock, noon, on September 1, 2002, by payment of the annual claim maintenance fee of \$100 per claim or site. Payment of such amount is made herewith for such assessment year for each of the claims and sites the name and BLM serial number of which, and the book and page or index number of recording of the location notice in the official records of Gila County, Arizona, of which are set forth in Exhibit A attached hereto and by this reference incorporated herein.

This will serve as notice that ASARCO Incorporated, whose address for purposes of this filing is P.O. Box 5747, Tucson, Arizona 85703-0747, intends to hold the mining claims and/or mill sites described in Exhibit A attached hereto for the assessment year ending at 12 o'clock, noon, on September 1, 2002, by payment of the annual claim maintenance fee of \$100 per claim or site. Payment of such amount is made herewith for such assessment year for each of the claims and sites the name and BLM serial number of which, and the book and page or index number of recording of the location notice in the official records of Pinal County, Arizona, of which are set forth in Exhibit A attached hereto and by this reference incorporated herein.