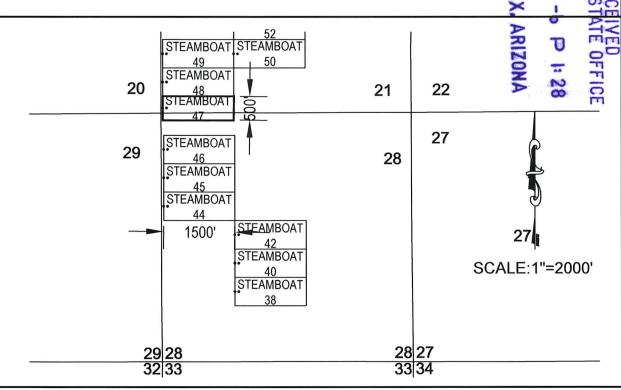

## Notice of Intent to Hold and Payment of Annual Claim Maintenance Fees Gila County, Ray Complex

This will serve as notice that ASARCO Incorporated, whose address for purposes of this filing is P.O. Box 5747, Tucson, Arizona 85703-0747, intends to hold the mining claims and/or mill sites described in Exhibit A attached hereto for the assessment year ending at 12 o'clock, noon, on September 1, 2002, by payment of the annual claim maintenance fee of \$100 per claim or site. Payment of such amount is made herewith for such assessment year for each of the claims and sites the name and BLM serial number of which, and the book and page or index number of recording of the location notice in the official records of Gila County, Arizona, of which are set forth in Exhibit A attached hereto and by this reference incorporated herein.

This will serve as notice that ASARCO Incorporated, whose address for purposes of this filing is P.O. Box 5747, Tucson, Arizona 85703-0747, intends to hold the mining claims and/or mill sites described in Exhibit A attached hereto for the assessment year ending at 12 o'clock, noon, on September 1, 2002, by payment of the annual claim maintenance fee of \$100 per claim or site. Payment of such amount is made herewith for such assessment year for each of the claims and sites the name and BLM serial number of which, and the book and page or index number of recording of the location notice in the official records of Pinal County, Arizona, of which are set forth in Exhibit A attached hereto and by this reference incorporated herein.