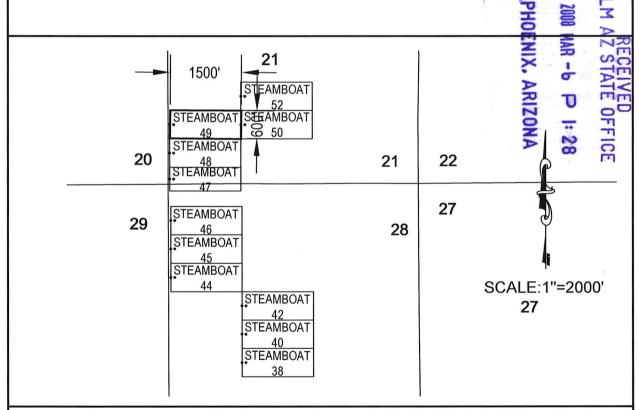

Box Number= A715188

Claim Begin-End: AMC314545-AMC314613

**4 Annual Filings** 

| Receipt No. | 341391 |
|-------------|--------|
| Trans No.   | 359313 |

LEAD FILE # AMC315168 AMC314545

AMC 66892; AMC 48023/AMC 253273

AMC289373: AMC325895: AMC138158

AMC1186, AMC45684, AMC46919 AMC 345188; AMC 344 757. AMC 345121; AMC 141486; AMC 303735; AMC 315170;

AMC 345354; AMC 277468; AMC 333067; AMC 312984; AMC 315168; AMC 316548

AMC 299632 - AMC 338178 : ÁMC 353756 - AMC 344652 - AMC 344575 : AMC 345629 AMC Number Code Amount <u>100°</u> 67284 482 67286-67318 33*0*0° 482 67321-67346 260000 482 67428-67439 482 1200° 67441 482 10000 67443 -67457 482 150000 67459-67536 7800°° 482 67538-67540 482 300°° <u> 138158 - 138161</u> 400°° 482 141524-141555 482 3200°°