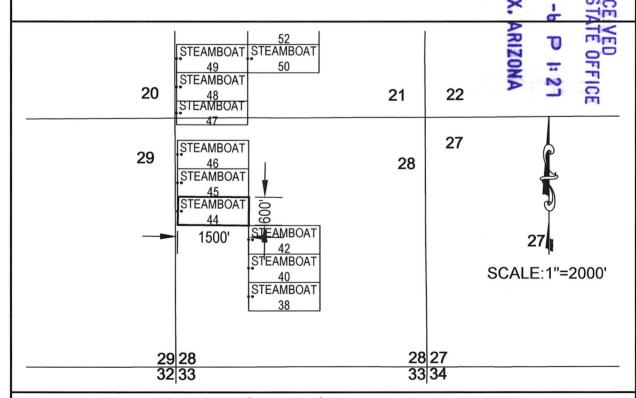

Box Number= A715188

Claim Begin-End: AMC314545-AMC314613

**4 Annual Filings** 

| Receipt No. | 341391 |
|-------------|--------|
| Trans No.   | 359313 |

LEAD FILE # AMC315168 AMC314545

AMC 66892; AMC 48023/AMC 253273