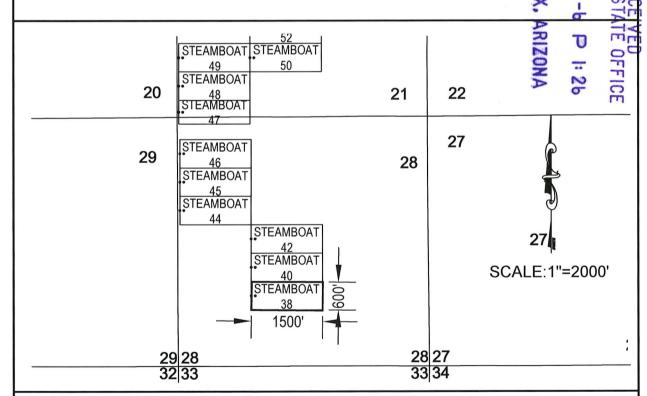

Box Number= A715188

Claim Begin-End: AMC314545-AMC314613

**4 Annual Filings** 

| Receipt No. | 341391 |
|-------------|--------|
| Trans No.   | 359313 |

LEAD FILE # AMC315168 AMC314545

AMC 66892; AMC 48023/AMC 253273