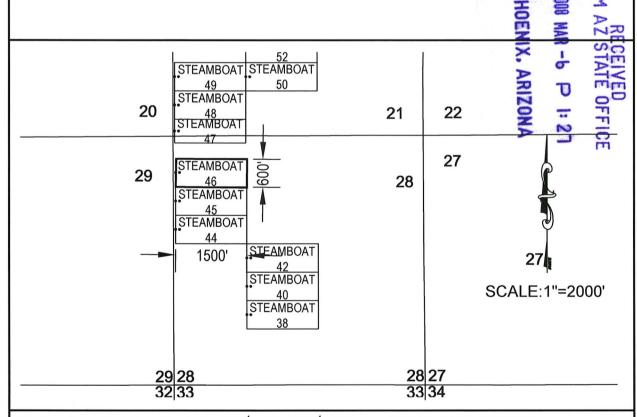

## Notice of Intent to Hold and Payment of Annual Claim Maintenance Fees Gila County, Ray Complex

This will serve as notice that ASARCO Incorporated, whose address for purposes of this filing is P.O. Box 5747, Tucson, Arizona 85703-0747, intends to hold the mining claims and/or mill sites described in Exhibit A attached hereto for the assessment year ending at 12 o'clock, noon, on September 1, 2002, by payment of the annual claim maintenance fee of \$100 per claim or site. Payment of such amount is made herewith for such assessment year for each of the claims and sites the name and BLM serial number of which, and the book and page or index number of recording of the location notice in the official records of Gila County, Arizona, of which are set forth in Exhibit A attached hereto and by this reference incorporated herein.

This will serve as notice that ASARCO Incorporated, whose address for purposes of this filing is P.O. Box 5747, Tucson, Arizona 85703-0747, intends to hold the mining claims and/or mill sites described in Exhibit A attached hereto for the assessment year ending at 12 o'clock, noon, on September 1, 2002, by payment of the annual claim maintenance fee of \$100 per claim or site. Payment of such amount is made herewith for such assessment year for each of the claims and sites the name and BLM serial number of which, and the book and page or index number of recording of the location notice in the official records of Pinal County, Arizona, of which are set forth in Exhibit A attached hereto and by this reference incorporated herein.