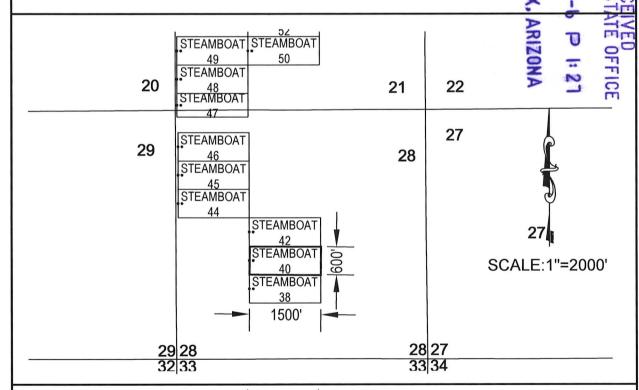

zona, Banner Mining District.

Thence 300 feet in a northerly bearing being the northwest corner,

Thence 1500 feet in a easterly bearing being the northeast corner,

Thence 300 feet in a southerly bearing being the east end center,

Thence 300 feet in a southerly bearing being the southeast corner,

Thence 1500 feet in a westerly bearing being the southwest corner,

Thence 300 feet in a northerly bearing being the west end center and point of beginning.

- 3. The location monument is located 10 feet in a easterly bearing of said west end center and the location notice is contained within the rock cairn.
- 4. The west end center is approximately 1547' east and 2091' north from the southwest corner of Section 28, Township 4 South, Range 15 East, Gila and Salt River Base and Meridian, Gila



The location of the claim lies in the  $NE_4^1$  of the SW  $\frac{1}{4}$  of Section 28 T4S, R15E G&SRBM, Banner Mining District.

Oringinal date of this location: 03/07/1991

Amendmented Date: 2/29/08 Agent/Print & Sign:2

lode.

### NOTICE OF MINING LOCATION LODE CLAIM

NOTICE IS HEREBY GIVEN THAT ASARCO, Incorporated, hereby claims the Tanda hereinafter described as a Lode Mining Claim, under and pursuant to the laws of the United States of America and the State of Arizona, having discovered a lode, vein or deposit of valuable minerals within the limits of this claim as hereinafter established.

STEAMBOAT # / THE NAME of the claim is

THAT THE EXTENT of this claim is 1,500 feet in length and 600 feet along the surface in width, claiming 300 feet on each side of the center line. The "