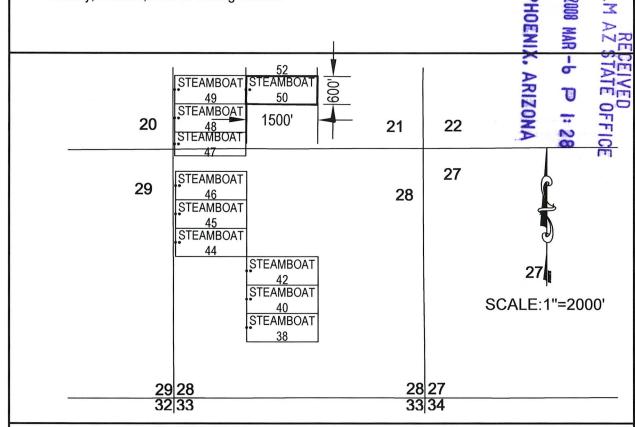

Box Number= A715188

Claim Begin-End: AMC314545-AMC314613

**4 Annual Filings** 

| Receipt No. | 341391 |
|-------------|--------|
| Trans No.   | 359313 |

LEAD FILE # AMC315168 AMC314545

AMC 66892; AMC 48023/AMC 253273

AMC289373: AMC325895: AMC138158

AMC1186, AMC45684, AMC46919 AMC 345188; AMC 344 757. AMC 345121; AMC 141486; AMC 303735; AMC 315170;

AMC 345354; AMC 277468; AMC 333067; AMC 312984; AMC 315168; AMC 316548

AMC 299632 - AMC 338178 : ÁMC 353756 - AMC 344652 - AMC 344575 : AMC 345629 AMC Number Code Amount <u>100°</u> 67284 482 67286-67318 33*0*0° 482 67321-67346 260000 482 67428-67439 482 1200° 67441 482 10000 67443 -67457 482 150000 67459-67536 7800°° 482 67538-67540 482 300°° <u> 138158 - 138161</u> 400°° 482 141524-141555 482 3200°°