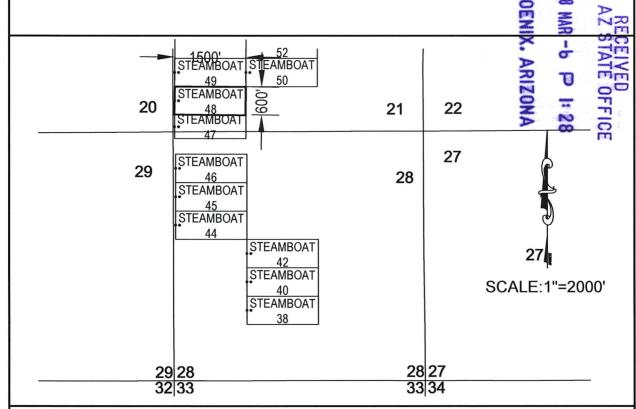

## Notice of Intent to Hold and Payment of Annual Claim Maintenance Fees Gila County, Ray Complex

This will serve as notice that ASARCO Incorporated, whose address for purposes of this filing is P.O. Box 5747, Tucson, Arizona 85703-0747, intends to hold the mining claims and/or mill sites described in Exhibit A attached hereto for the assessment year ending at 12 o'clock, noon, on September 1, 2002, by payment of the annual claim maintenance fee of \$100 per claim or site. Payment of such amount is made herewith for such assessment year for each of the claims and sites the name and BLM serial number of which, and the book and page or index number of recording of the location notice in the official records of Gila County, Arizona, of which are set forth in Exhibit A attached hereto and by this reference incorporated herein.

This will serve as notice that ASARCO Incorporated, whose address for purposes of this filing is P.O. Box 5747, Tucson, Arizona 85703-0747, intends to hold the mining claims and/or mill sites described in Exhibit A attached hereto for the assessment year ending at 12 o'clock, noon, on September 1, 2002, by payment of the annual claim maintenance fee of \$100 per claim or site. Payment of such amount is made herewith for such assessment year for each of the claims and sites the name and BLM serial number of which, and the book and page or index number of recording of the location notice in the official records of Pinal County, Arizona, of which are set forth in Exhibit A attached hereto and by this reference incorporated herein.